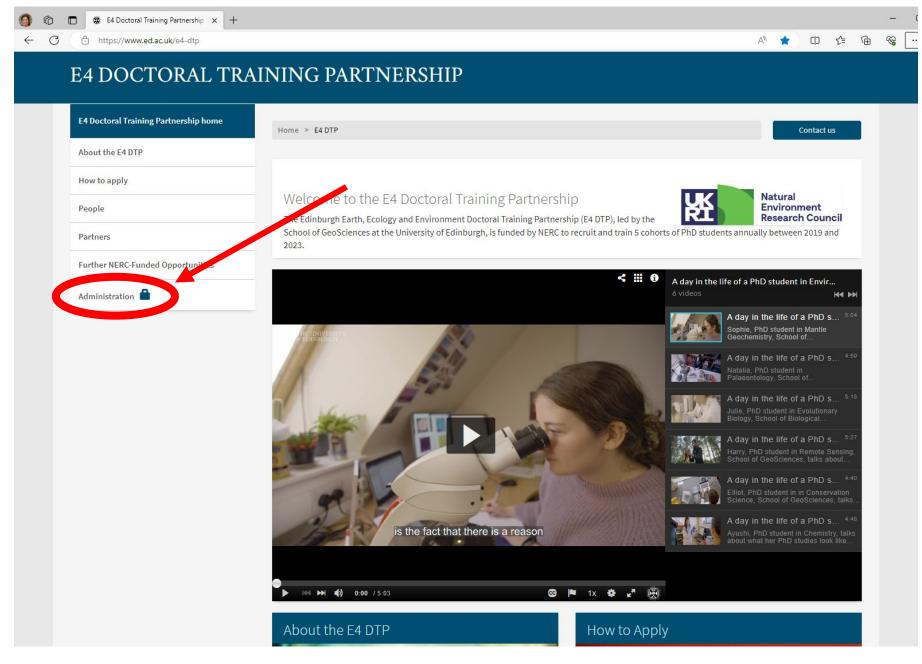

## Intranet webpages with E4 training details and content

## Intranet webpages with E4 training details and content

| 9 @ 0               | E4 DTP Training   The University C X +                                                    |        |       | -            |
|---------------------|-------------------------------------------------------------------------------------------|--------|-------|--------------|
| $\leftarrow$ C      | thtps://www.ed.ac.uk/e4-dtp/e4dtp-administration/for-current-dtp-students/e4-dtp-training | A* 🖒 C | ) {^≡ | <u>ک</u> ة ا |
| <b>()</b> Dashboard | 🗮 Manage 👤 Stephanie Robin (v1srob16) 🗮 LIVE                                              |        |       |              |
| View profile        | Log out                                                                                   |        |       | 1 -          |
|                     |                                                                                           |        |       |              |

### **E4 DOCTORAL TRAINING PARTNERSHIP**

| 4 Doctoral Training Partnership home       | Home > E4 DTP > Administration > For current DTP students > E4 DTP Training Contact us                                       |                                                                 |  |  |  |  |
|--------------------------------------------|------------------------------------------------------------------------------------------------------------------------------|-----------------------------------------------------------------|--|--|--|--|
| Administration 🔒 🔨                         |                                                                                                                              |                                                                 |  |  |  |  |
| For current DTP students 🔒 🔨               | E4 DTP Training                                                                                                              |                                                                 |  |  |  |  |
| 4 DTP Training                             | All information about the E4 DTP training and how to find                                                                    | and record training activities.                                 |  |  |  |  |
| Training Needs Assessment and Training Log | E4 DTP Training Overview                                                                                                     |                                                                 |  |  |  |  |
| Finding training opportunities             | E4 DTP Training Overview (139.77 KB PDF)<br>E4 DTP Training Programme 2022/2023                                              |                                                                 |  |  |  |  |
| Year 1 Training                            |                                                                                                                              |                                                                 |  |  |  |  |
| Year 2 Training                            | E3-E4 DTP Training Programme 2022/23 (193.61 KB PDF)                                                                         |                                                                 |  |  |  |  |
| Year 3 Training                            |                                                                                                                              |                                                                 |  |  |  |  |
| All years Training                         | Training Needs Assessment and Training                                                                                       | Finding training opportunities                                  |  |  |  |  |
|                                            | Log                                                                                                                          | Some guidance to help you look for specific or generic training |  |  |  |  |
|                                            | Information on the Training Needs Assessment process and how to<br>record training and output activities on the Training Log | come galaance to new you took for specific of generic daming    |  |  |  |  |